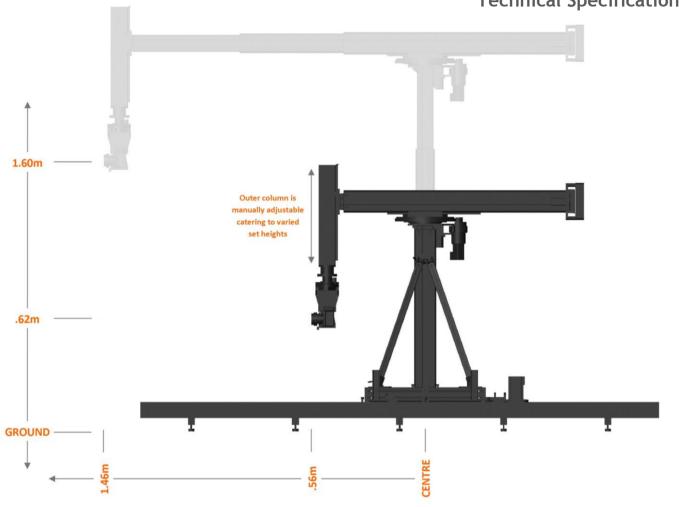

## Animoko Motion Control Rig Technical Specifications

| Operating Envelope                 |                                                                                        |  |
|------------------------------------|----------------------------------------------------------------------------------------|--|
| Height                             | Shown above at 1.60m (column can be manually adjusted for additional height as needed) |  |
| Lowest position                    | .62m                                                                                   |  |
| Maximum travel                     | .98m                                                                                   |  |
| Maximum reach (from rotate centre) | 1.46m                                                                                  |  |
| Maximum reach (from turret)        | .90m                                                                                   |  |