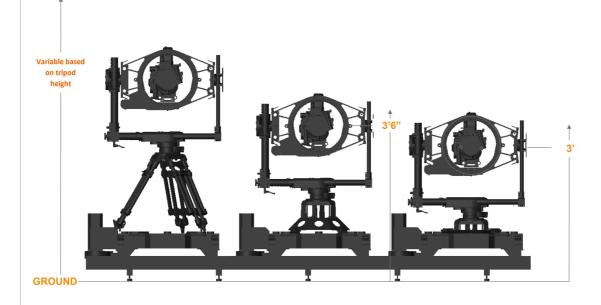

## CAMERACONTREL MODULAR BASE

| Operating Envelope              |                                     |                                 |                                                                 |
|---------------------------------|-------------------------------------|---------------------------------|-----------------------------------------------------------------|
| Maximum Fixed Height            |                                     | Variable based on tripod height |                                                                 |
| Lowest Fixed position           |                                     | 3ft (.91m)                      |                                                                 |
| Rig Dimensions (for clearances) |                                     |                                 |                                                                 |
| Modula height                   |                                     | Variable based on configuration |                                                                 |
| Modula length                   |                                     | 3ft 5in (1.04m)                 |                                                                 |
| Modula width                    |                                     | 2ft 4in (.70m)                  |                                                                 |
| Rig Performance                 |                                     |                                 |                                                                 |
| Axis                            | Range of Travel                     |                                 | Maximum Speeds                                                  |
| Track                           | As required in 10ft (3m)<br>Lengths |                                 | 11ft (3.5m) per second<br>custom options up to 16ft<br>(5m)/sec |
| Tilt                            | Unlimited                           |                                 | 120 degrees per second                                          |
| Pan                             | Unlimited                           |                                 | 120 degrees per second                                          |
| Power Connection                |                                     |                                 |                                                                 |
| <u>Generator</u> : 5kw          |                                     |                                 |                                                                 |