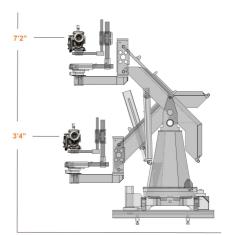

| Rig Performance         |                                 |                        |  |
|-------------------------|---------------------------------|------------------------|--|
| Axis                    | Range of Travel                 | Maximum Speeds         |  |
| Track                   | As required in 10' (3m) lengths | 11ft (3.5m) per second |  |
| Rotate                  | Unlimited                       | 70 degrees per second  |  |
| Lift (see diagram above | 3ft 10in (1.17m)                | 3ft (.9m) per second   |  |
| Pan                     | Unlimited                       | 120 degrees per second |  |
| Tilt                    | Unlimited                       | 120 degrees per second |  |