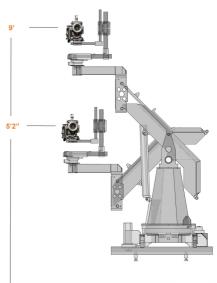

## **MODULAR WITH ARM**

| Operating Envelope               |                |
|----------------------------------|----------------|
| Maximum Height                   | 9ft (2.74m)    |
| Lowest position above hard floor | 5in (13cm)     |
| Maximum travel                   | 3' 10" (1.17m) |
| Maximum reach from edge of track | 3' 3" (1m)     |

| Rig Dimensions            |                                                |  |
|---------------------------|------------------------------------------------|--|
| Height (off track)        | 5ft (1.5m) fits through a standard doorway     |  |
| Minimum Height (on track) | 5ft 6in (1.67m)                                |  |
| Width (with wheel units)  | 2ft 5in (.74m) fits through a standard doorway |  |
| Length (head on)          | 6ft 8in (2m)                                   |  |

| Rig Performance         |                                 |                        |  |
|-------------------------|---------------------------------|------------------------|--|
| Axis                    | Range of Travel                 | Maximum Speeds         |  |
| Track                   | As required in 10' (3m) lengths | 11ft (3.5m) per second |  |
| Rotate                  | Unlimited                       | 70 degrees per second  |  |
| Lift (see diagram above | 3ft 10in (1.17m)                | 3ft (.9m) per second   |  |
| Pan                     | Unlimited                       | 120 degrees per second |  |
| Tilt                    | Unlimited                       | 120 degrees per second |  |