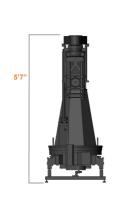

| Rig Dimensions            |                                                |  |
|---------------------------|------------------------------------------------|--|
| Height (off track)        | 5ft (1.5m) fits through a standard doorway     |  |
| Minimum Height (on track) | 5ft 6in (1.67m)                                |  |
| Width (with wheel units)  | 2ft 5in (.74m) fits through a standard doorway |  |
| Length (head on)          | 6ft 8in (2m)                                   |  |