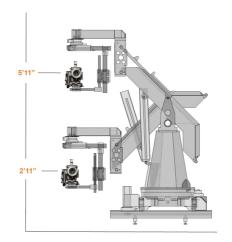

| Rig Performance         |                                 |                        |  |
|-------------------------|---------------------------------|------------------------|--|
| Axis                    | Range of Travel                 | Maximum Speeds         |  |
| Track                   | As required in 10' (3m) lengths | 11ft (3.5m) per second |  |
| Rotate                  | Unlimited                       | 70 degrees per second  |  |
| Lift (see diagram above | 3ft 10in (1.17m)                | 3ft (.9m) per second   |  |
| Pan                     | Unlimited                       | 120 degrees per second |  |
| Tilt                    | Unlimited                       | 120 degrees per second |  |