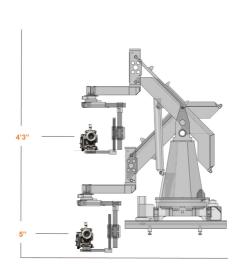

## **MODULAR WITH ARM**

| Operating Envelope               |                |
|----------------------------------|----------------|
| Maximum Height                   | 9ft (2.74m)    |
| Lowest position above hard floor | 5in (13cm)     |
| Maximum travel                   | 3' 10" (1.17m) |
| Maximum reach from edge of track | 3' 3" (1m)     |

| Rig Dimensions            |                                                |  |
|---------------------------|------------------------------------------------|--|
| Height (off track)        | 5ft (1.5m) fits through a standard doorway     |  |
| Minimum Height (on track) | 5ft 6in (1.67m)                                |  |
| Width (with wheel units)  | 2ft 5in (.74m) fits through a standard doorway |  |
| Length (head on)          | 6ft 8in (2m)                                   |  |

| Rig Performance         |                                 |                        |  |
|-------------------------|---------------------------------|------------------------|--|
| Axis                    | Range of Travel                 | Maximum Speeds         |  |
| Track                   | As required in 10' (3m) lengths | 11ft (3.5m) per second |  |
| Rotate                  | Unlimited                       | 70 degrees per second  |  |
| Lift (see diagram above | 3ft 10in (1.17m)                | 3ft (.9m) per second   |  |
| Pan                     | Unlimited                       | 120 degrees per second |  |
| Tilt                    | Unlimited                       | 120 degrees per second |  |