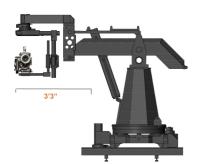

## **MODULAR WITH ARM**

| Operating Envelope               |                |
|----------------------------------|----------------|
| Maximum Height                   | 9ft (2.74m)    |
| Lowest position above hard floor | 5in (13cm)     |
| Maximum travel                   | 3' 10" (1.17m) |
| Maximum reach from edge of track | 3' 3" (1m)     |