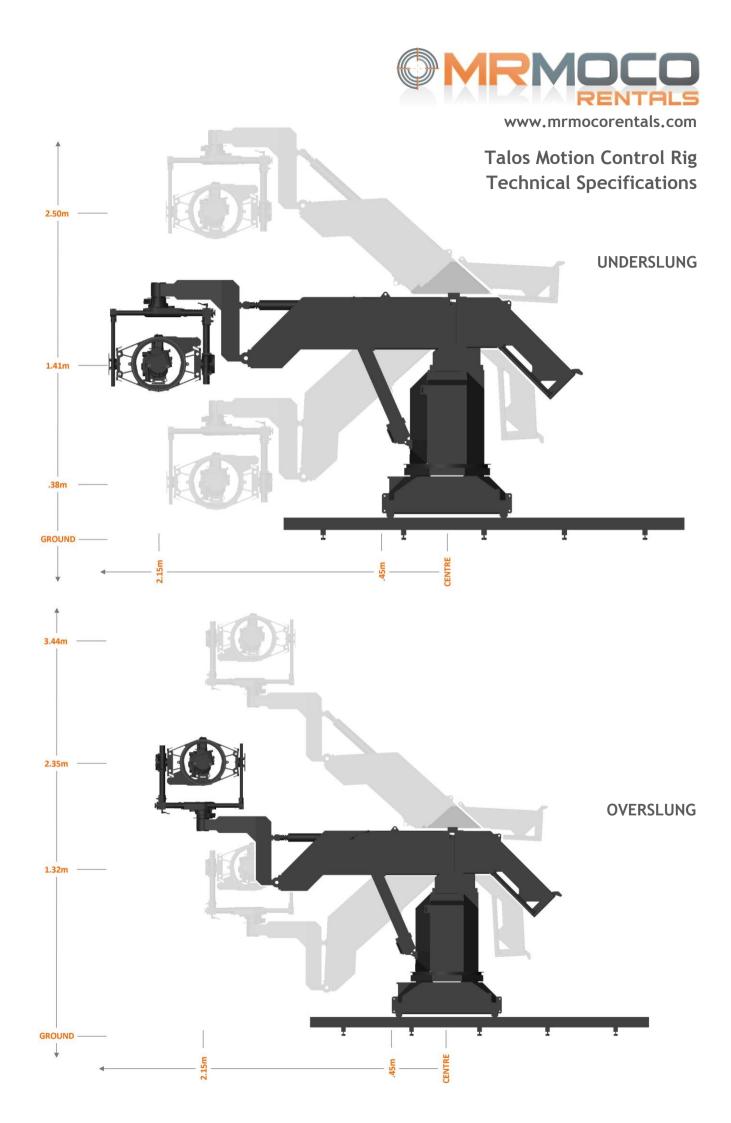

| Operating Envelope underslung      |       |
|------------------------------------|-------|
| Maximum Height                     | 2.50m |
| Lowest position                    | .38m  |
| Maximum travel                     | 2.12m |
| Maximum reach (from rotate centre) | 2.15m |
| Maximum reach (from turret)        | 1.70m |

| Operating Envelope overslung       |       |
|------------------------------------|-------|
| Maximum Height                     | 3.44m |
| Lowest position                    | 1.32m |
| Maximum travel                     | 2.12m |
| Maximum reach (from rotate centre) | 2.15m |
| Maximum reach (from turret)        | 1.70m |